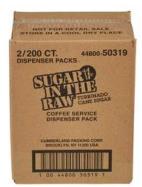

### 4480050319

Show your commitment to quality with Sugar in the Raw Turbinado Cane Sugar packets. As the #1 brand of turbinado sugar, Sugar in the Raw is made from sugarcane that is cut and transformed into large amber-colored crystals. Its rich molasses flavor and golden hue convey premium quality.

## **CASE SPECIFICATIONS**

| GTIN       | 10044800503191 | Case Gross Weight | 5.5lb   |
|------------|----------------|-------------------|---------|
| UPC        | 4480050319     | Case Net Weight   | 3.96lb  |
| Pack Size  | 2001n          | Cube              | 0.01 cf |
| Shelf Life | 1080           |                   |         |