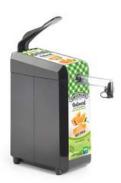

## SMUCKER'S NATURAL ORANGE MARMALADE DISPENSER

Delight guests with the convenience of portion control spreads without all the waste. Smucker's® 10.5lb Natural Pouches fit within the branded Smucker® dispenser to easily serve individual portions of the spreads guests love while limiting waste. This dispenser allows for preset portioning of 1/2, 3¼ or 1-oz. The closed system prevents air and contaminants from reaching the product. A clean pump solution reduces sticky hands, gloves and the need for utensils to handle the product.