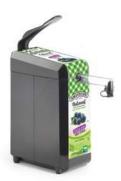

## **AFHGRPDISP**

## SMUCKER'S NATURAL GRAPE DISPENSER

Delight guests with the convenience of portion control spreads without all the waste. Smucker's® 10.5lb Natural Pouches fit within the branded Smucker® dispenser to easily serve individual portions of the spreads guests love while limiting waste. This dispenser allows for preset portioning of 1/2, 3¼ or 1-oz. The closed system prevents air and contaminants from reaching the product. A clean pump solution reduces sticky hands, gloves and the need for utensils to handle the product.