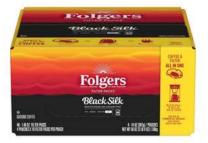

# 2550000016

"Folgers Filter Packs are a low-touch, convenient way to deliver coffee employees love. By brewing premeasured coffee grounds in a sealed filter, offices can eliminate potential points of contact with grounds. The rich flavor of Folgers is more than just coffee – it's tradition. Dark roast lovers will appreciate the luxurious, smooth finish and tempting aroma of Folgers Black Silk roast.